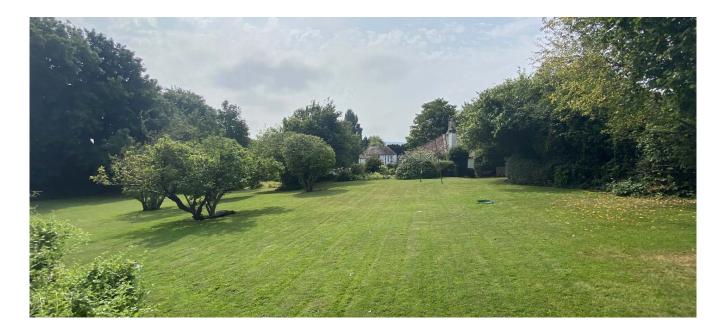

#### THE PROPERTY

The site extends to approximately 1.1 acres (0.44 ha). The majority of the property is laid to lawn and formal gardens with a wooded area in the eastern section. The property is currently accessed from St Mary's Road which runs down the southern boundary. There are existing residential properties to the east, west and north. The topography is generally level. The existing property, Homefield is a 5 bed detached house with detached garage and is situated in the south west corner of the plot. A detailed breakdown of the rooms their sizes and EPC are available on request.