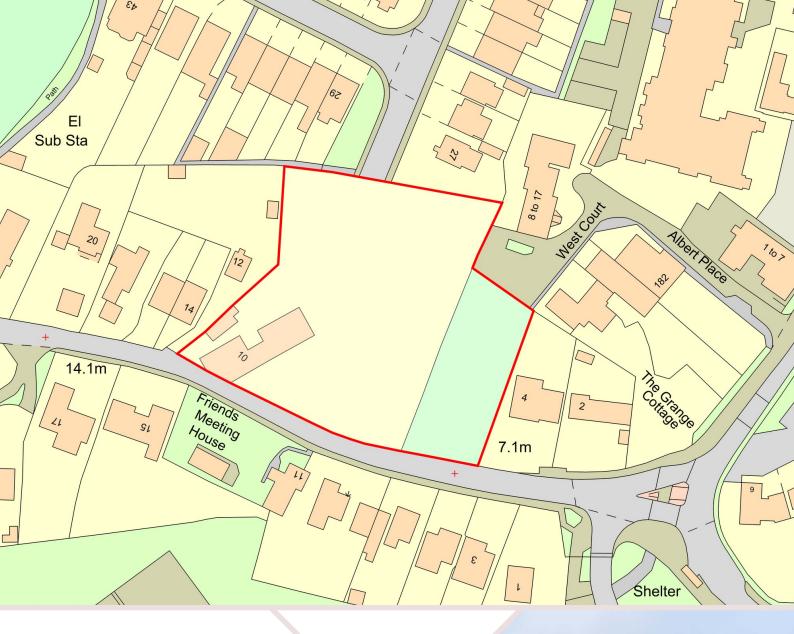

#### THE PROPERTY

The site extends to approximately 1.1 acres (0.44 ha). The majority of the property is laid to lawn and formal gardens with a wooded area in the eastern section. The property is currently accessed from St Mary's Road which runs down the southern boundary. There are existing residential properties to the east, west and north. The topography is generally level. The existing property, Homefield is a 5 bed detached house with detached garage and is situated in the south west corner of the plot. A detailed breakdown of the rooms their sizes and EPC are available on request.

#### PLANNING

The site benefits from a full planning permission no. 15/P/1668/F at North Somerset Council for the erection of 5 detached dwellings and garages. Whilst this planning permission was due to expire on the 8th September 2018 the vendor and his consultants discharged all relevant conditions within the consent and made a material start on site in April 2018, evidence of which is available upon request. The planning permission is therefore live. The new development is to be accessed from The Paddock. The works to this access were commenced in April 2018. The existing house sits outside of this planning permission but is to be included in the sale. All available plans, surveys and reports are available upon request.