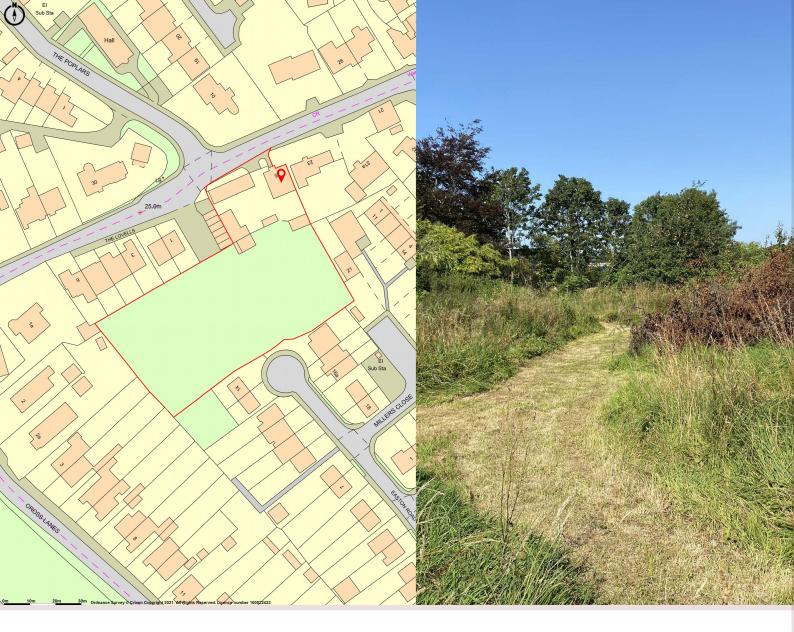

## THE PROPERTY

The site extends to approximately 1.15 acres (0.46 ha). The majority of the property is laid to lawn, fruit trees and large hedgerows. The northern section houses a number of derelict stone & brick built barns and sheds. The property is currently accessed from Lodway which runs along the northern boundary. There are existing residential properties on all 4 sides. The topography is generally level. The existing property, Tonigor is a 6 bed detached house with detached garage and is situated in the north west corner of the plot. The house requires complete renovation. A detailed breakdown of the rooms the sizes are available on request.

# LOCATION

The property is located within an established residential area a short walk from the centre of Pill. St Katherine's School and Crockerne C of E Primary School provide primary and secondary education within the locality. Pill is ideally situated for commuting into Bristol and junction 19 for the M5 is also very conveniently located. Portishead is only a short distance away and offers a wide range of shops, services and leisure facilities.