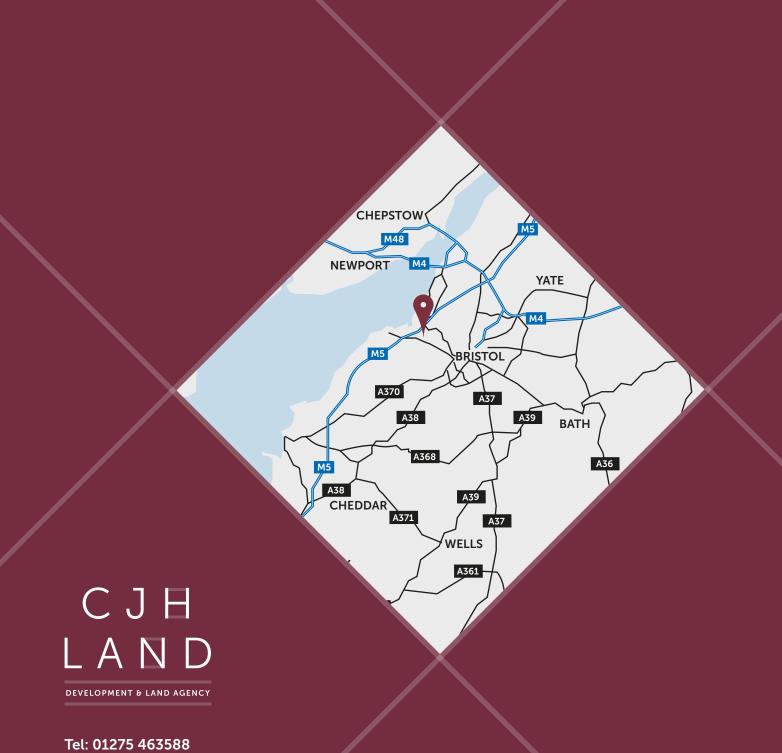

# LOCATION

The property is located within an established residential area a short walk from the centre of Pill. St Katherine's School and Crockerne C of E Primary School provide primary and secondary education within the locality. Pill is ideally situated for commuting into Bristol and junction 19 for the M5 is also very conveniently located. Portishead is only a short distance away and offers a wide range of shops, services and leisure facilities.