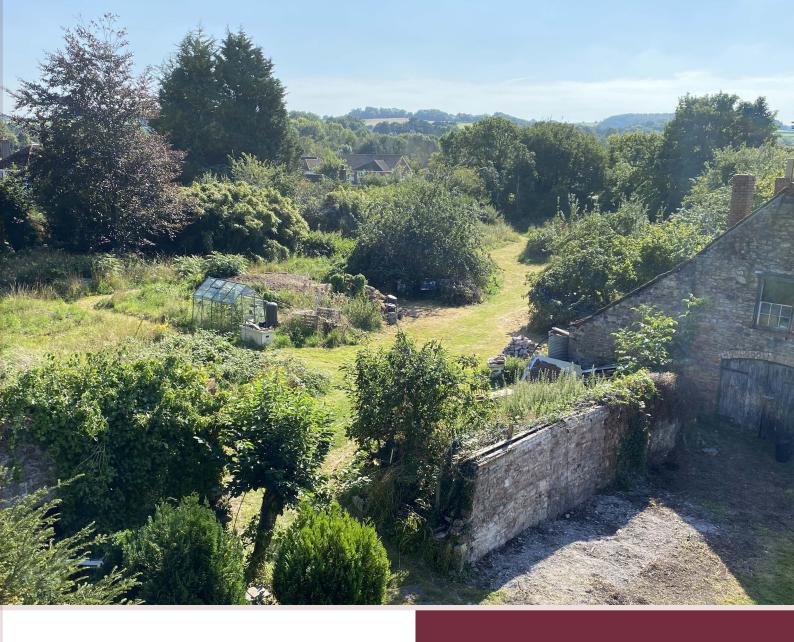

## THE PROPERTY

The site extends to approximately 1.15 acres (0.46 ha). The majority of the property is laid to lawn, fruit trees and large hedgerows. The northern section houses a number of derelict stone & brick built barns and sheds. The property is currently accessed from Lodway which runs along the northern boundary. There are existing residential properties on all 4 sides. The topography is generally level. The existing property, Tonigor is a 6 bed detached house with detached garage and is situated in the north west corner of the plot. The house requires complete renovation. A detailed breakdown of the rooms the sizes are available on request.